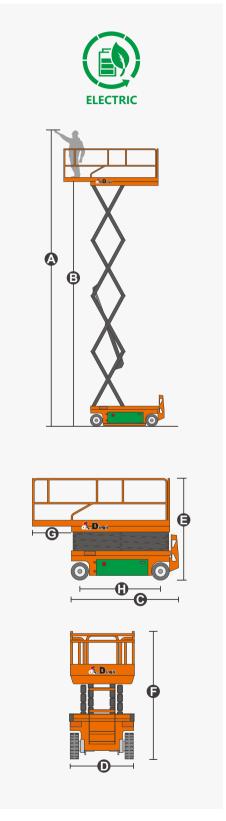

## **SPECIFICATIONS**

| Size                             | Metric       | British         |
|----------------------------------|--------------|-----------------|
| Max. Working Height <b>A</b>     | 10.00m       | 32ft 10in       |
| Max. Platform Height <b>B</b>    | 8.00m        | 26ft 3in        |
| Overall Length <b>©</b>          | 2.48m        | 8ft 2in         |
| Overall Width <b>D</b>           | 0.83m        | 2ft 9in         |
| Overall Height(Rails Up)         | 2.36m        | 7ft 9in         |
| Overall Height(Rails Down)       | 2.00m        | 6ft 7in         |
| Platform Size(Length×Width)      | 2.27m×0.81m  | 7ft 5in×2ft 8in |
| Platform Extension Size <b>G</b> | 0.90m        | 2ft 11in        |
| Ground Clearance(Stowed/Raised)  | 0.10m/0.019m | 4in/1in         |
| Wheelbase <b>(</b>               | 1.87m        | 6ft 2in         |
| Turning Radius(Inside/Outside)   | 0m/2.10m     | 0in/6ft 11in    |
| Tyres                            | φ381×127mm   | φ381×127mm      |

| 230kg       | 507lb                                                    |
|-------------|----------------------------------------------------------|
| 113kg       | 249lb                                                    |
| 2/0         | 2/0                                                      |
| 25%         | 25%                                                      |
| 3.5km/h     | 2.17mph                                                  |
| 0.8km/h     | 0.50mph                                                  |
| X-1.5°/Y-3° | X-1.5°/Y-3°                                              |
| 30/34sec    | 30/34sec                                                 |
|             | 113kg<br>2/0<br>25%<br>3.5km/h<br>0.8km/h<br>X-1.5°/Y-3° |

| Weight         |        |        |  |
|----------------|--------|--------|--|
| Overall Weight | 2190kg | 4828lb |  |

| Power          |             |             |
|----------------|-------------|-------------|
| Hydraulic Tank | 20L         | 5.3gal      |
| Battery        | 24V/185Ah   | 24V/185Ah   |
| Charger        | 24V/30A     | 24V/30A     |
| Lifting Motor  | 15VAC/3.5kW | 15VAC/3.5kW |
|                |             |             |